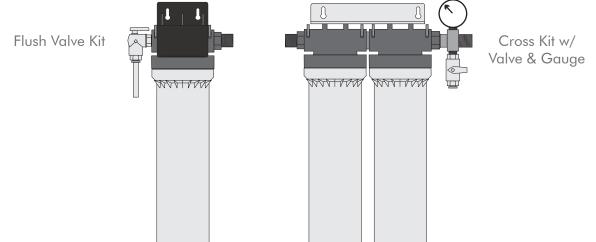

## **Fitting Connections**

**SFES PRO** filter systems are available in several different fitting connections. These proprietary fittings come in 3/8" FNPT, MNPT, Push Connect & 1/2" MNPT. All manifolded head systems come standard with 1/2" MNPT fittings. Additional accessories such as a solo flush valve kit and a cross kit that includes a pressure gauge and flush valve are also available. The cross kit comes in two different size connections: 3/8" MNPT & 1/2" MNPT.

| ITEM #           | INLET/OUTLET CONNECTIONS               | ITEM #           | ACCESSORY LIST                                          |
|------------------|----------------------------------------|------------------|---------------------------------------------------------|
| 501803           | End Plug                               | 310330           | Flush Valve Kit                                         |
| 501805           | Union Connector                        | 310332           | 1/2" Cross Kit w/ Pressure Gauge & Flush Valve          |
| 501807           | Union Plug                             | 310338           | 3/8" Cross Kit w/ Pressure Gauge & Flush Valve          |
| 501812           | 1/2" MNPT Fitting                      | ITEM #           | ADDITIONAL ACCESSORIES                                  |
|                  |                                        |                  |                                                         |
| 501814           | 3/8" MNPT Fitting                      | 401800           | Head w/o Fittings or Mounting Bracket                   |
| 501814<br>501816 | 3/8" MNPT Fitting<br>3/8" FNPT Fitting | 401800<br>501801 | Head w/o Fittings or Mounting Bracket<br>Locking U-Clip |