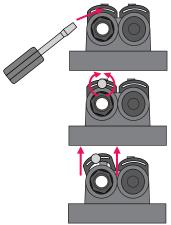

## **Fitting Removal**

To relocate or replace SFES PRO fittings, follow the steps below.

- 1. Insert the end of a flathead screwdriver into the top slit of the Locking U-Clip.
- 2. Gently rotate the screwdriver so one of the U-Clip legs dislodges from the locking slot. This may require a few back and forth rotations to until the U-Clip can be completely removed.
- 3. Remove the existing fitting and replace it with the desired fitting. Push the new one completely into the port then reinsert the U-Clip into the locking slot by pressing it firmly straight down. A little tap may be required to seat it correctly so that it clicks in place.