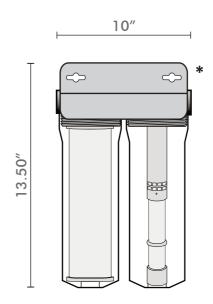

#### **System Dimensions**

 $13.50" \times 10" \times 5" (HxWxD)$ 

#### \* Included Accessories

Inlet Ball Valve & Filter Wrench