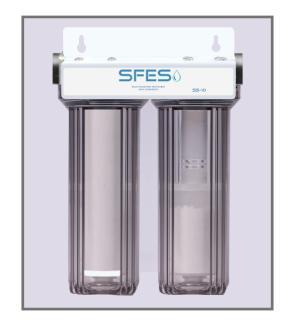

# FA-SS-SD-TW 1/2" SYSTEM

Item #101012

### **System Summary**

The **SFES** FA-SS-SD Twin System provides excellent sediment filtration and mineral scale control.

This cartridge utilizes a premium high grade polypropylene filter ensuring high flow rates and treatment volumes.

The FA Twin System incorporates the patented ScaleStick™ providing unparalleled mineral scale prevention and corrosion control for predictable treatment periods.

#### **Features**

Drop-In style cartridges makes filter replacement quick and easy

Compact design facilitates system placement and installation

Patented ScaleStick™ provides optimum scale prevention