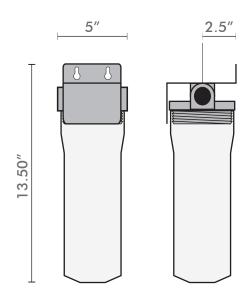

0 CPSFES System's semi-translucent housing has excellent chemical resistance and can fit with any standard 10" filter or cartridge.

This system includes a reinforced polypropylene head with 3/4" inlet/outlet ports

Pre-Filter Kit includes: housing, head, o-ring, bracket, filter wrench and screws. Filter sold separately.



# **System Specifications**

Max Pressure
125 psi. (8.6 bar) non-shock

Operating Temperature 35 - 100°F (2 - 38°C)

Connection Size 3/4" FNPT

Shipping Weight 4 lbs.

#### **Features**

Drop-In style cartridges makes filter replacement quick and easy

Compact design facilitates system placement and installation

# **Pressure & Flow Rate**



<sup>\*</sup>Pressure drop and flow rate based on housing without cartridge

## **System Dimensions**

5" x 13.50" x 5" (WxHxD)