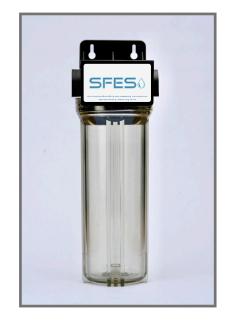

### **System Summary**

The PF-10 CPSFES System's semi-translucent housing has excellent chemical resistance and can fit with any standard 10" filter or cartridge.

This system includes a reinforced polypropylene head with 3/4" inlet/outlet ports

Pre-Filter Kit includes: housing, head, o-ring, bracket, filter wrench and screws. Filter sold separately.