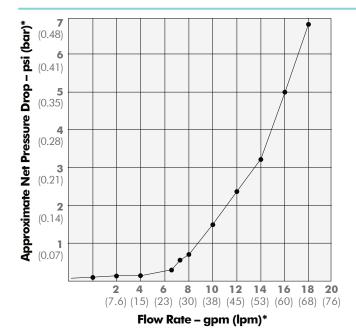

# **Pressure & Flow Rate**

<sup>\*</sup>Pressure drop and flow rate based on housing without cartridge