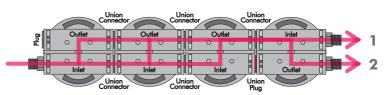

Dual outlets with one dedicated to protecting equipment that is susceptible to scale buildup

| Installation Summary                                                                                                                                                                                                                                                                                                                                                                                                                                                                                                                                                                                                                                                                                                                                                                                                                                                                                                                                                                                                                                                                                                                                                                                                                                                                                                                                                                                                                                                                                                                                                                                                                                                                                                                                                                                                                                                                                                                                                                                | <b>Operating Tips</b>  | Application       |
|-----------------------------------------------------------------------------------------------------------------------------------------------------------------------------------------------------------------------------------------------------------------------------------------------------------------------------------------------------------------------------------------------------------------------------------------------------------------------------------------------------------------------------------------------------------------------------------------------------------------------------------------------------------------------------------------------------------------------------------------------------------------------------------------------------------------------------------------------------------------------------------------------------------------------------------------------------------------------------------------------------------------------------------------------------------------------------------------------------------------------------------------------------------------------------------------------------------------------------------------------------------------------------------------------------------------------------------------------------------------------------------------------------------------------------------------------------------------------------------------------------------------------------------------------------------------------------------------------------------------------------------------------------------------------------------------------------------------------------------------------------------------------------------------------------------------------------------------------------------------------------------------------------------------------------------------------------------------------------------------------------|------------------------|-------------------|
| Place system in an accessible location<br>for ease of filter replacementRecommended cartridge<br>replacement every 6 monthsEnsure that the system is mounted<br>vertically with a minimum of 2"<br>clearance from the bottom of thePlace system is mounted<br>the system is mount | Whole Store Filtration |                   |
|                                                                                                                                                                                                                                                                                                                                                                                                                                                                                                                                                                                                                                                                                                                                                                                                                                                                                                                                                                                                                                                                                                                                                                                                                                                                                                                                                                                                                                                                                                                                                                                                                                                                                                                                                                                                                                                                                                                                                                                                     | 1 /                    | Ice Machines      |
|                                                                                                                                                                                                                                                                                                                                                                                                                                                                                                                                                                                                                                                                                                                                                                                                                                                                                                                                                                                                                                                                                                                                                                                                                                                                                                                                                                                                                                                                                                                                                                                                                                                                                                                                                                                                                                                                                                                                                                                                     |                        | Beverage Systems  |
| system to allow for filter replacement                                                                                                                                                                                                                                                                                                                                                                                                                                                                                                                                                                                                                                                                                                                                                                                                                                                                                                                                                                                                                                                                                                                                                                                                                                                                                                                                                                                                                                                                                                                                                                                                                                                                                                                                                                                                                                                                                                                                                              |                        | Cooking Equipment |
| Cold water inlet feed only                                                                                                                                                                                                                                                                                                                                                                                                                                                                                                                                                                                                                                                                                                                                                                                                                                                                                                                                                                                                                                                                                                                                                                                                                                                                                                                                                                                                                                                                                                                                                                                                                                                                                                                                                                                                                                                                                                                                                                          |                        |                   |

Please call 1-800-935-8500 for further warranty information.

(1) Outlet w/o Scale Control

(2) Outlet with Scale Control