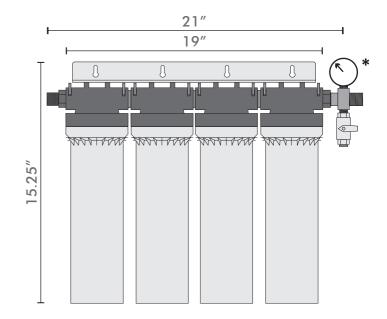

### **System Specifications**

Rated Service Flow 4.95 gpm. (18.73 lpm.)

**Rated Capacity** 30,000 gal. (Chlorine Removal)

**Operating Pressure/Temperature** 30 - 125 psi. (2 - 8.6 bar) non-shock 35° - 100°F (2° - 38°C)

Connection Size 1/2" MNPT

System Dimensions 20.85" x 21" x 4" (HxWxD)

\*Width w/ 1/2" Cross Kit: 23"

Replacement Filter(s) (3) 310360 - PRO TO-10 Cartridge (1) 310390 - PRO SS-QD Cartridge